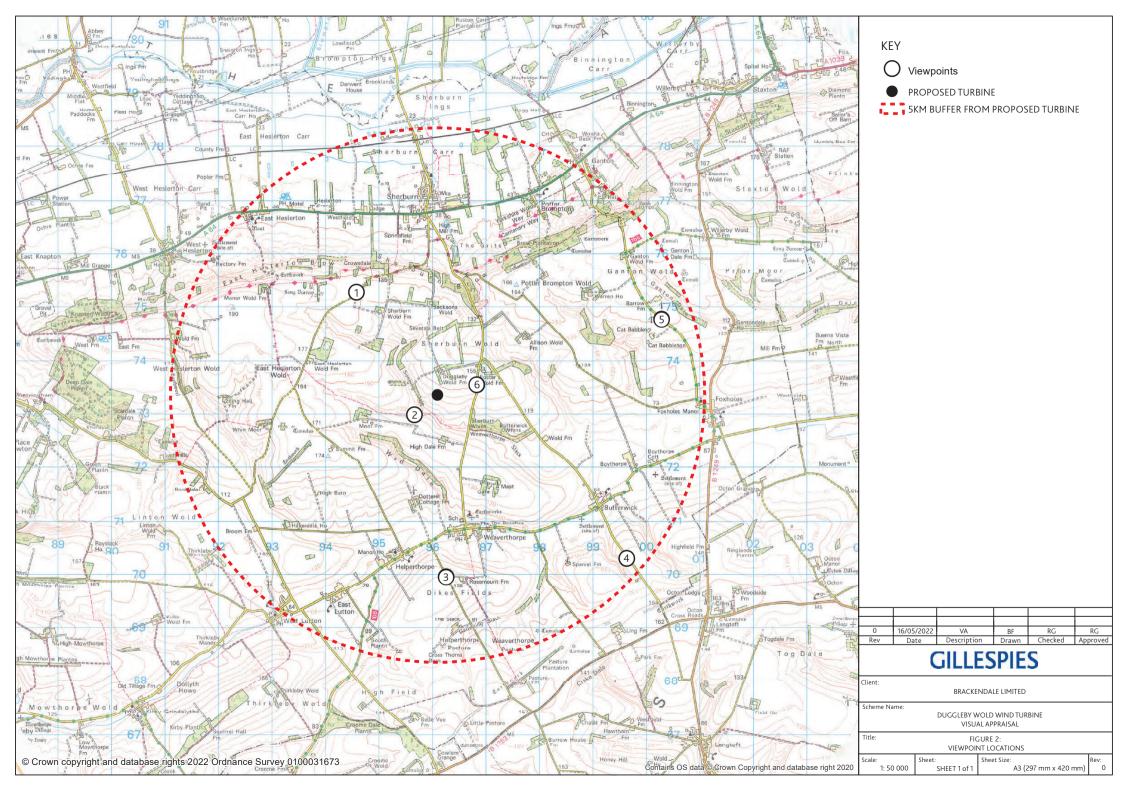

## GILLESPIES

 GILLESPIES LLP
 T: +

 5TH FLOOR
 F: +

 PHOENIX HOUSE
 E: R

 3 SOUTH PARADE
 W:

 LEEDS
 LSI 5QX

T: +44 (0)1132470550 F: +44 (0)1132470660 E: REBECCA.GREATRIX@GILLESPIES.CO.UK W: WWW.GILLESPIES.CO.UK

LONDON | OXFORD | MANCHESTER | LEEDS | ABU DHABI

| GILLESPIES |          | PROJECT TITLE                          | DOCUMENT TITLE                                |            | CLIENT                 |
|------------|----------|----------------------------------------|-----------------------------------------------|------------|------------------------|
|            |          | DUGGLEBY WIND TURBINE VISUAL APPRAISAL | APPENDIX A: FIGURES<br>P20992-00-001-GIL-0703 |            | BRACKENDALE<br>LIMITED |
| REV.       | DATE     | DETAIL